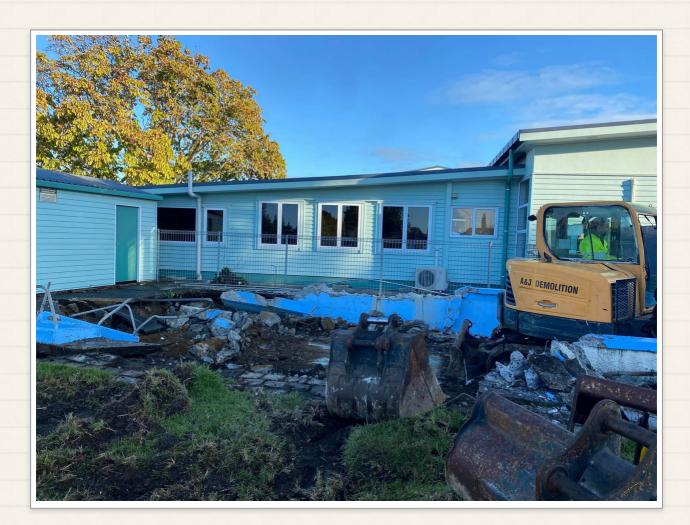

### MAKING WAY FOR OUR COMMUNITY GARDEN

During the Lockdown AJ Demolition came into School to demolish the old School Pool to make room for our lovely Community Gardens. We will keep you updated with photos and information as this progresses.